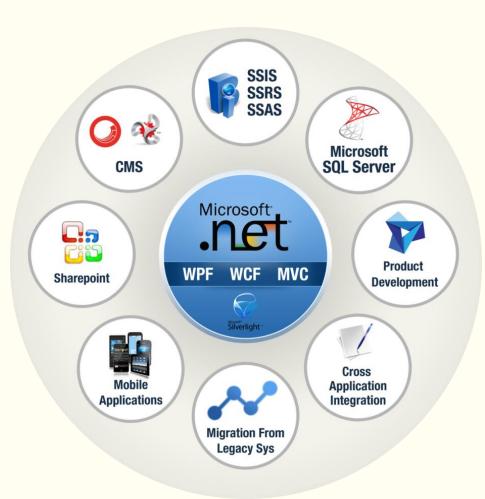

### **Microsoft.Net Technology Practice**

Sphere works with business partners in providing software development and support services on a wide range of technologies. However for all Enterprise class application development and Product initiatives

MICROSOFT.NET is the preferred choice.

### **Microsoft Technology Strengths**

- ➤ Team of 50+ consultants within Microsoft practice with an average experience of 5 years
- Microsoft Certified partner and Microsoft / Brainbench certified technical team.
- Wide exposure and usage of latest technologies like WPF, WCF, SSIS, SSRS and SSAS
- Very good expertise with Microsoft BI in developing Data Dashboards and other Reporting oriented applications.

### **Microsoft Share Point Practice**

- Highly experienced team in designing and developing SharePoint applications.
- Web-based and stand-alone applications migrations to SharePoint
- Customization of SharePoint using DotNet and SharePoint Designer
- Exposure in designing and developing complex applications across verticals
- Customization of SharePoint using XSLT
- Implementation of Workflows
- Generation of Business Data Catalogues (Reporting)
- Content Management